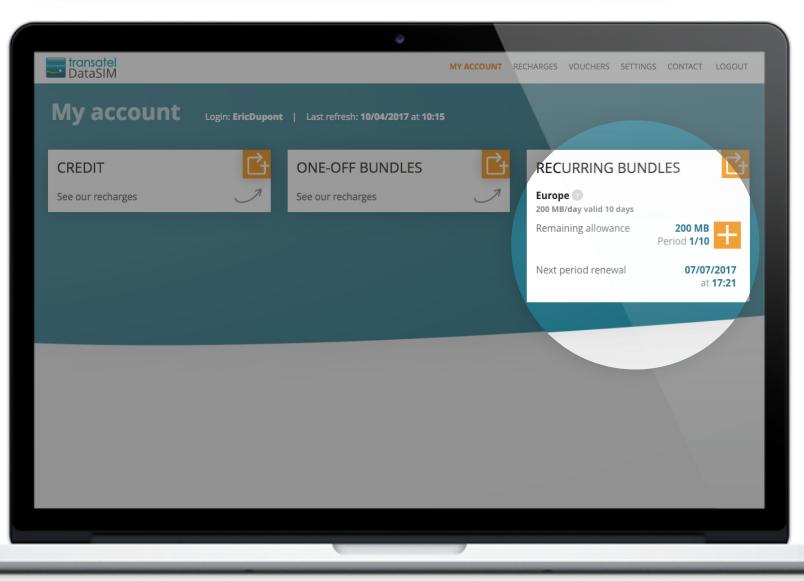

## Manage your recurring bundles

🛛 Transatel

A recurring bundle is an internet pack with a data envelope that is renewed automatically at a specific interval (e.g. every day or every month).

This example shows a purchase in the first period : Period 1/10

Recurring bundles will renew automatically 10 times.

If you are out of data, the button allows you easily select and purchase an Add-on, to help you reach your next renewal date.