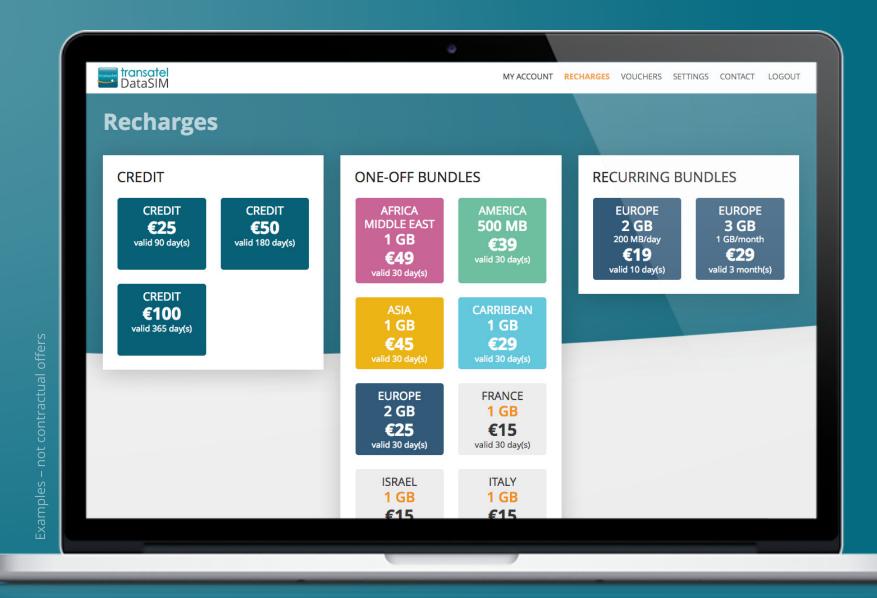

### $\bigcirc$ Find all of the available offers here:

# Recharge credits

© Transatel

This allows you to use data in all covered countries<sup>\*</sup> in a pay as you go form *(price per MB will vary).* 

\*<u>www.transatel-datasim.com/rates</u>

## Recharge one-off bundles

© Transatel

These are specific data allowances for use in specific countries only.

# Recharge recurring bundles

© Transatel

These data bundles are renewed automatically and paid monthly.