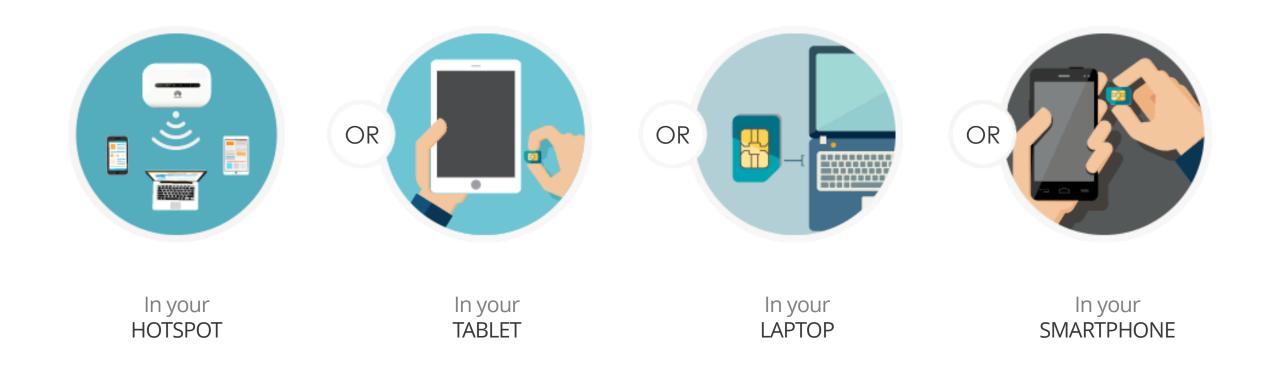

### My DataSIM



























#### This is your first connect?

Do not hesitate to refer to the following video tutorial:

www.transatel-datasim.com/video-tutorials













| Transatel<br>DataSIM                   | °                                        |                            |
|----------------------------------------|------------------------------------------|----------------------------|
| Welcome to My DataSIM, your a          | account management platform. Create your | account in just one click. |
|                                        | Welcome!                                 |                            |
|                                        | Q Username                               |                            |
|                                        | 🖂 Email