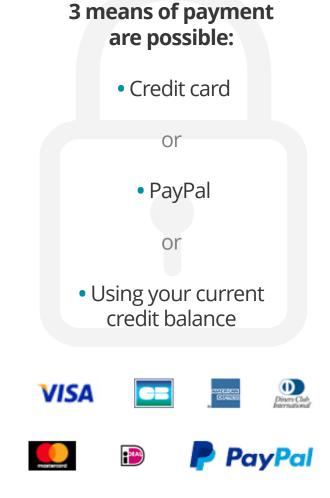

lance and data bundles.

#### To recharge your account, 2 solutions:

| • Click on the  | RECHARGES | tab |  |  |  |  |
|-----------------|-----------|-----|--|--|--|--|
| or              |           |     |  |  |  |  |
| Click on button |           |     |  |  |  |  |

### $\bigcirc$ Find all of the available offers here:





# Recharge credits



© Transatel



This allows you to use data in all covered countries<sup>\*</sup> in a pay as you go form *(price per MB will vary).* 

\*<u>www.transatel-datasim.com/rates</u>

## Recharge one-off bundles



© Transatel



These are specific data allowances for use in specific countries only.

# Recharge recurring bundles



© Transatel



These data bundles are renewed automatically and paid monthly.

# $\bigcirc$ Easy and secure payment







## Manage your recurring bundles



🛛 Transatel



A recurring bundle is an internet pack with a data envelope that is renewed automatically at a specific interval (e.g. every day or every month).

This example shows a purchase in the first period : Period 1/10

Recurring bundles will renew automatically 10 times.

If you are out of data, the button allows you easily select and purchase an Add-on, to help you reach your next renewal date.

# Manage your vouchers



© Transatel

| DataSIM  |                    | MY ACCOUNT | RECHARGES | VOUCHERS | SETTINGS | CONTACT | LOGOUT |
|----------|--------------------|------------|-----------|----------|----------|---------|--------|
| Vouchers |                    |            |           |          |          |         |        |
|          | RE