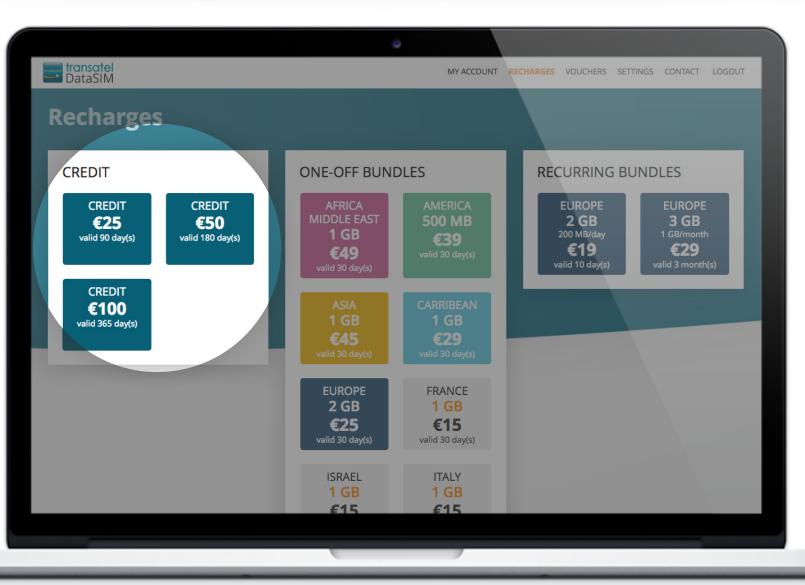

# Recharge credits

© Transatel

This allows you to use data in all covered countries<sup>\*</sup> in a pay as you go form *(price per MB will vary).* 

\*<u>www.transatel-datasim.com/rates</u>