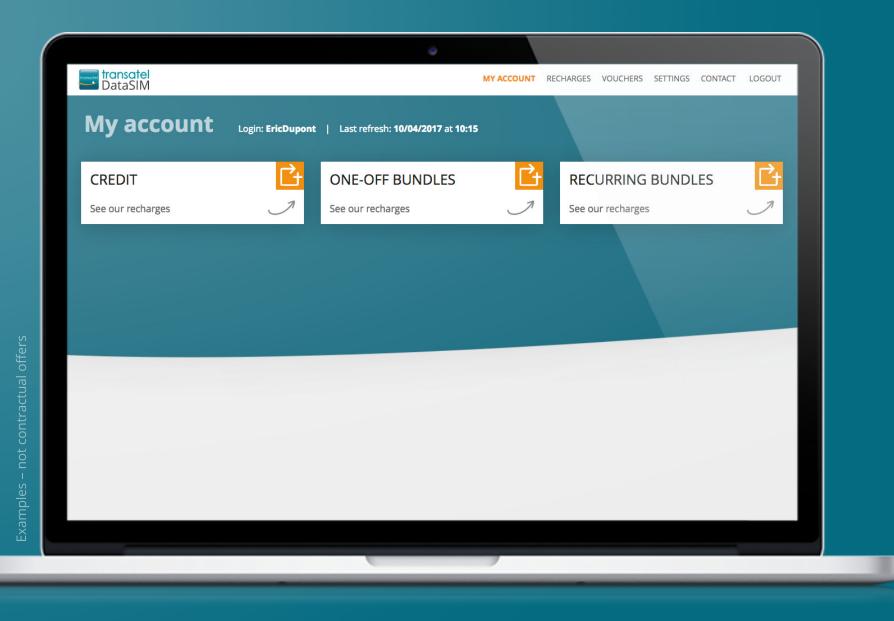

## Welcome to your new dashboard!

# Recharge your account

🛛 Transatel

You can check your current credit balance and data bundles.

#### To recharge your account, 2 solutions:

| • Click on the  | RECHARGES | tab |  |  |  |  |
|-----------------|-----------|-----|--|--|--|--|
| or              |           |     |  |  |  |  |
| Click on button |           |     |  |  |  |  |