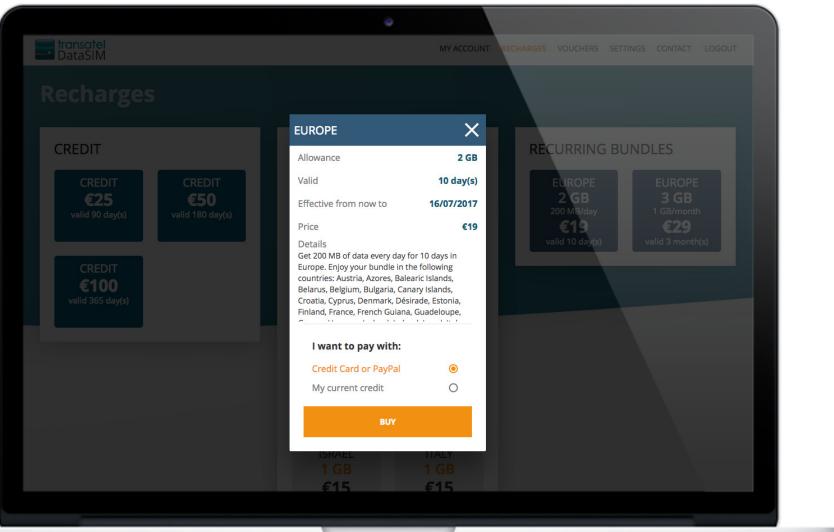

balance and data bundles.

#### To recharge your account, 2 solutions:

| • Click on the  | RECHARGES | tab |  |  |  |  |
|-----------------|-----------|-----|--|--|--|--|
| or              |           |     |  |  |  |  |
| Click on button |           |     |  |  |  |  |

### $\bigcirc$ Find all of the available offers here:





# Recharge credits



© Transatel



This allows you to use data in all covered countries<sup>\*</sup> in a pay as you go form *(price per MB will vary).* 

\*<u>www.transatel-datasim.com/rates</u>

## Recharge one-off bundles



© Transatel



These are specific data allowances for use in specific countries only.

# Recharge recurring bundles



© Transatel



These data bundles are renewed automatically and paid monthly.

# $\bigcirc$ Easy and secure payment







## Manage your recurring bundles



🛛 Transatel



A recurring bundle is an internet pack with a data envelope that is renewed automatically at a specific interval (e.g. every day or every month).

This example shows a purchase in the first period : Period 1/10

Recurring bundles will renew automatically 10 times.

If you are out of data, the button allows you easily select and purchase an Add-on, to help you reach your next renewal date.

# Manage your vouchers



© Transatel

| DataSIM  |                    | MY ACCOUNT | RECHARGES | VOUCHERS | SETTINGS | CONTACT | LOGOUT |
|----------|--------------------|------------|-----------|----------|----------|---------|--------|
| Vouchers |                    |            |           |          |          |         |        |
|          |