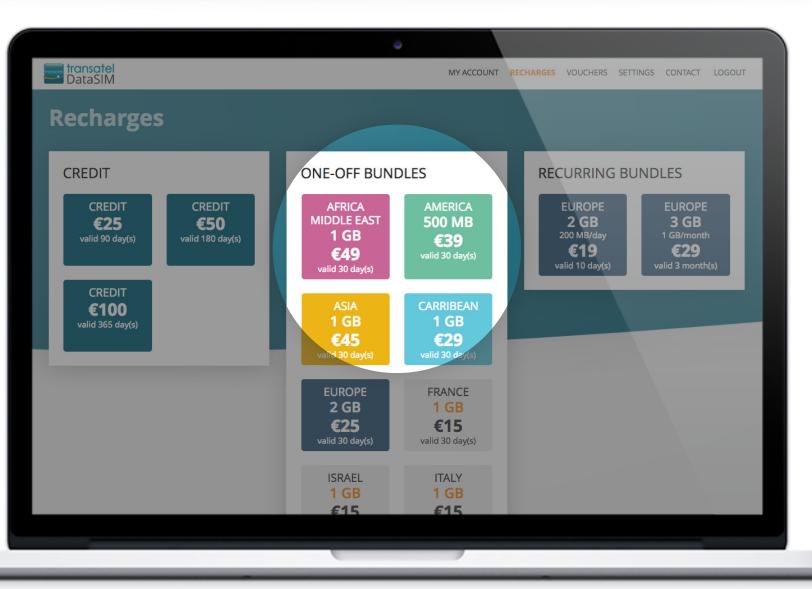

## Recharge one-off bundles

© Transatel

These are specific data allowances for use in specific countries only.