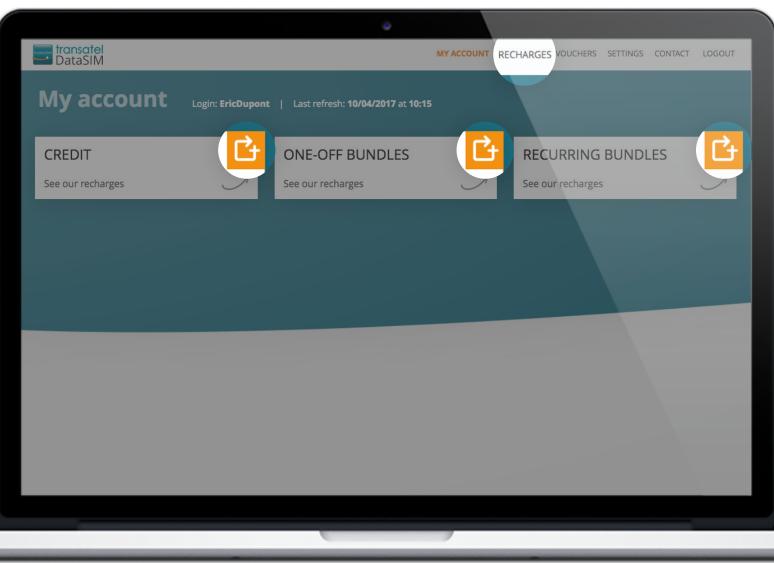

# Recharge your account

🛛 Transatel

You can check your current credit balance and data bundles.

#### To recharge your account, 2 solutions:

| • Click on the  | RECHARGES | tab |  |  |  |  |
|-----------------|-----------|-----|--|--|--|--|
| or              |           |     |  |  |  |  |
| Click on button |           |     |  |  |  |  |

### $\bigcirc$ Find all of the available offers here: