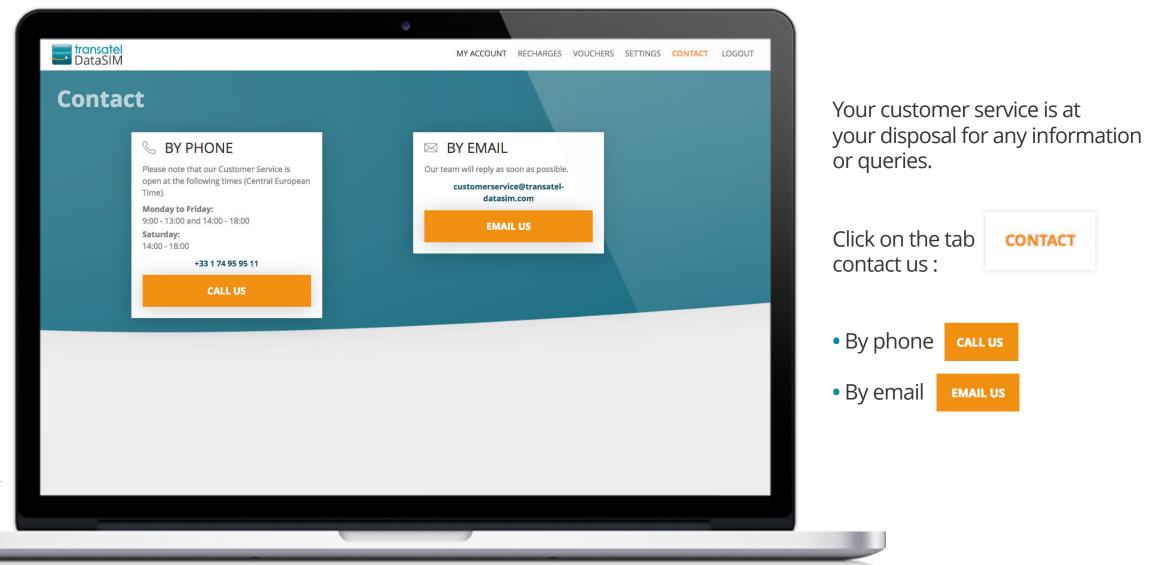

# Manage your vouchers

© Transatel

| DataSIM  |                    | MY ACCOUNT | RECHARGES | VOUCHERS | SETTINGS | CONTACT | LOGOUT |
|----------|--------------------|------------|-----------|----------|----------|---------|--------|
| Vouchers |                    |            |           |          |          |         |        |
|          | REDEEM A VOUCHER   | 0          |           |          |          |         |        |
|          | Enter voucher code |            |           |          |          |         |        |
|          | REDEEM             |            |           |          |          |         |        |
|          |                    |            |           |          |          |         |        |
|          |                    |            |           |          |          |         |        |
|          |                    |            |           |          |          |         |        |
|          |                    |            |           |          |          |         |        |
|          |                    |            |           |          |          |         |        |
|          |                    |            |           |          |          |         |        |
|          |                    |            |           |          |          |         |        |
|          |                    |            |           |          |          |         |        |

If you have a voucher, go to the corresponding tab.

Type the voucher code in the field. If the code is valid, the « redeem » button will be enabled:

#### REDEEM

Click on it and the voucher amount will be credited to your account.

|                           | •                |                                            |                                                  |
|---------------------------|------------------|--------------------------------------------|--------------------------------------------------|
| DataSIM                   | MY ACCOUNT       | RECHARGES VOUCHERS SETTINGS CONTACT LOGOUT |                                                  |
| Settings                  |                  |                                            |                                                  |
| PROFILE                   | PASSWORD         | LANGUAGE                                   | Click on the tab <b>SETTINGS</b>                 |
| EricDupont                | ÷                | (A) English                                | you can :                                        |
| eric.dupont@transatel.com | Confirm password | UPDATE                                     |                                                  |
| UPDATE                    | UPDATE           |                                            | <ul> <li>Edit your username and email</li> </ul> |
|                           |                  |                                            | <ul> <li>Update your password</li> </ul>         |
|                           |                  |                                            | <ul> <li>Change the default language</li> </ul>  |
|                           |                  |                                            |                                                  |
|                           |                  |                                            |                                                  |
|                           |                  |                                            |                                                  |
|                           |                  |                                            |                                                  |
|                           |                  |                                            |                                                  |