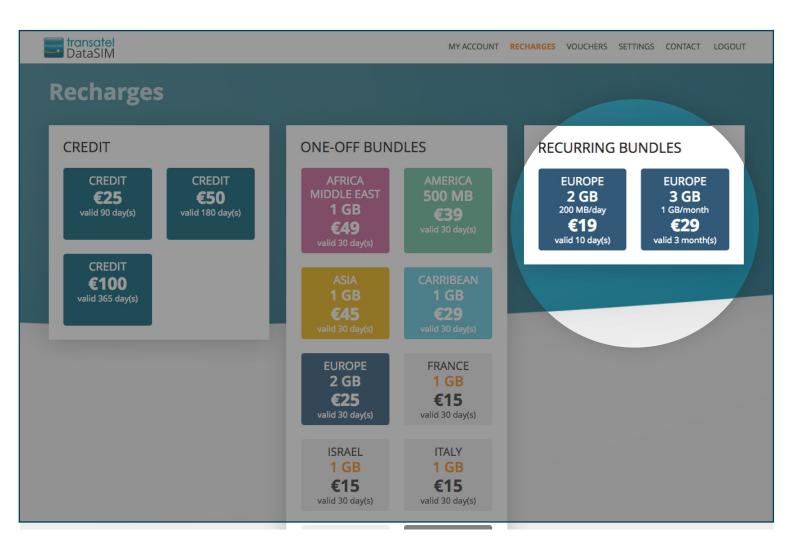

### $\bigcirc$ Find all of the available offers here:

# Recharge credits

© Transatel

This allows you to use data in all covered countries<sup>\*</sup> in a pay as you go form *(price per MB will vary).* 

\*<u>www.transatel-datasim.com/rates</u>

## Recharge one-off bundles

© Transatel

These are specific data allowances for use in specific countries only.

# Recharge recurring bundles

© Transatel

These data bundles are renewed automatically and paid monthly.