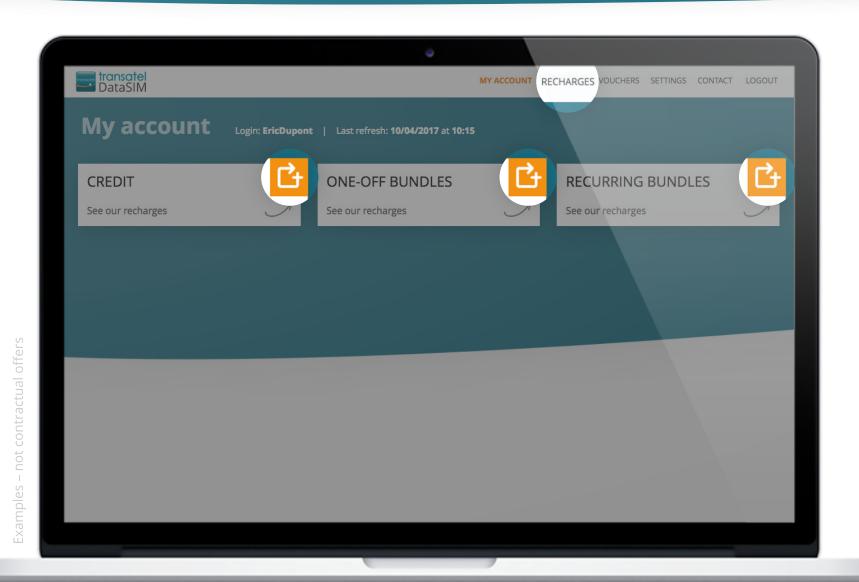

### To recharge your account, 2 solutions:

Click on the

RECHARGES

tab

ou

#### Find all of the available offers here:

© Transate

les – not contractual offers