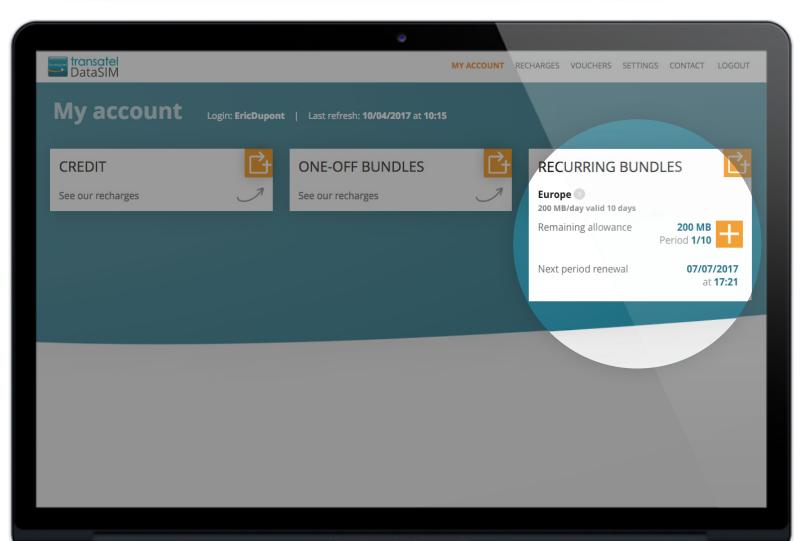

### Manage your recurring bundles

🖸 Transatel

Un Pack Internet Récurrent est un pack Internet avec un renouvellement automatique de l'enveloppe data à périodicité fixe (ex : chaque jour ou chaque mois).

Recurring bundles will renew automatically 10 times.

This example shows a purchase in the first period: Period 1/10

If you are out of data, the button allows you easily select and purchase an Add-on, to help you reach your next renewal date.