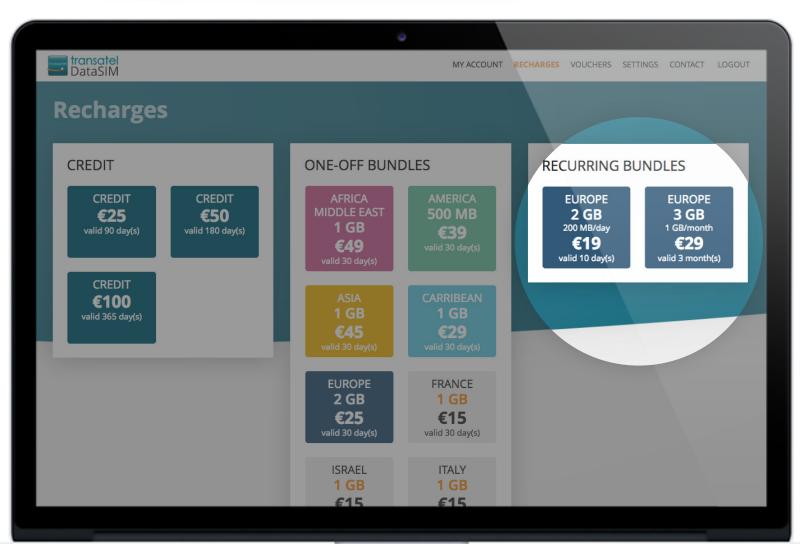

### Recharge recurring bundles

🖸 Transatel

These data bundles are renewed automatically and paid monthly.

### Manage your recurring bundles

🖸 Transatel

Un Pack Internet Récurrent est un pack Internet avec un renouvellement automatique de l'enveloppe data à périodicité fixe (ex : chaque jour ou chaque mois).

Recurring bundles will renew automatically 10 times.

This example shows a purchase in the first period: Period 1/10

If you are out of data, the button allows you easily select and purchase an Add-on, to help you reach your next renewal date.