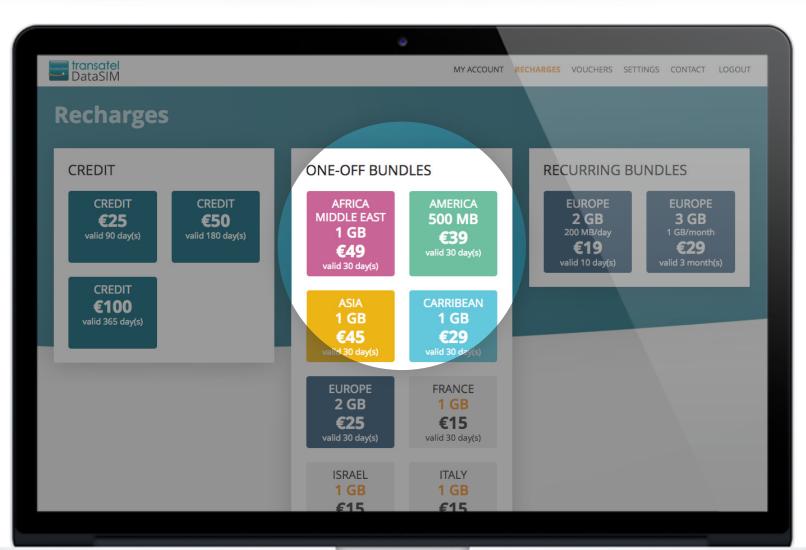

### Recharge one-off bundles

🖸 Transatel

These are specific data allowances for use in specific countries only.