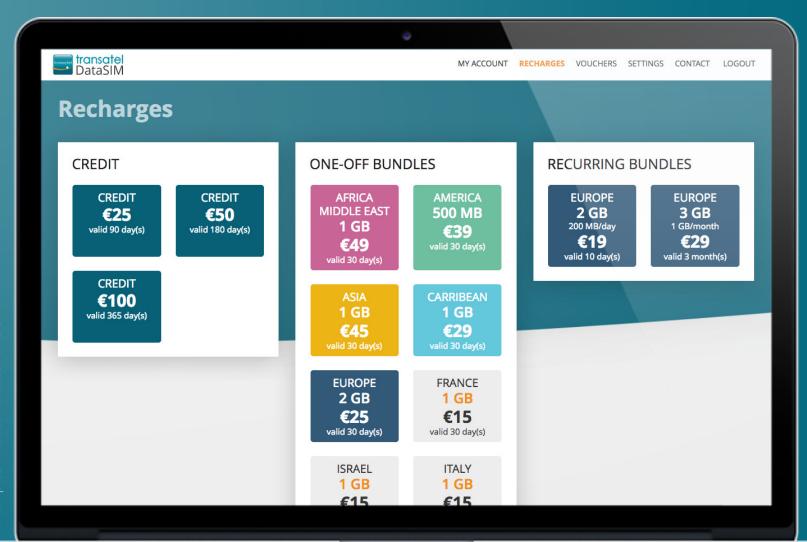

## Recharge your account

© Transatel

You can check your current credit balance and data bundles.

#### Find all of the available offers here:

© Transate

les – not contractual offers

### Recharge credits

🗩 Transatel

This allows you to use data in all covered countries\* in a pay as you go form (price per MB will vary).

\*www.transatel-datasim.com/rates

### Recharge one-off bundles

🖸 Transatel

These are specific data allowances for use in specific countries only.

### Recharge recurring bundles

🖸 Transatel

These data bundles are renewed automatically and paid monthly.