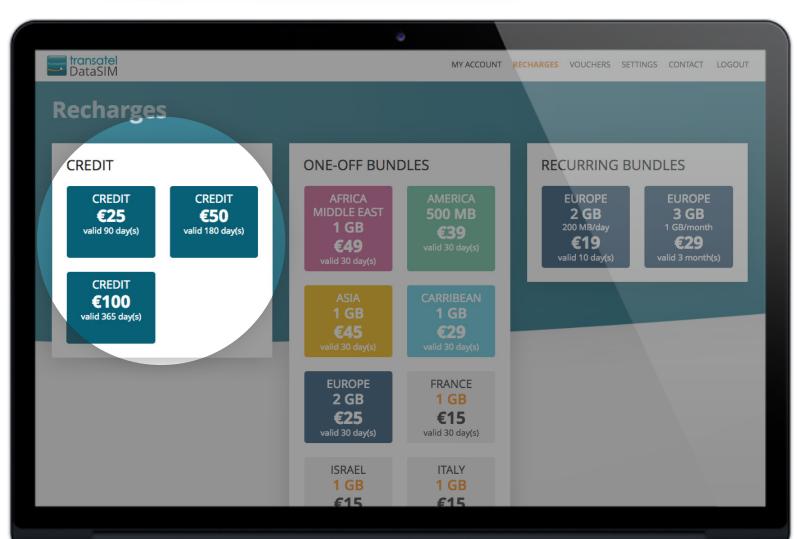

### Recharge credits

🗩 Transatel

This allows you to use data in all covered countries\* in a pay as you go form (price per MB will vary).

\*www.transatel-datasim.com/rates