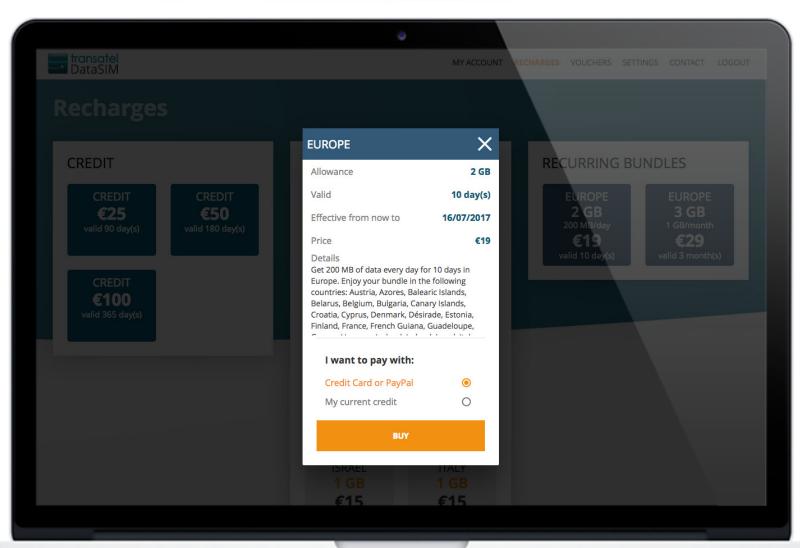

## Recharge your account

© Transatel

You can check your current credit balance and data bundles.

#### Find all of the available offers here:

© Transate

les – not contractual offers

### Recharge credits

🗩 Transatel

This allows you to use data in all covered countries\* in a pay as you go form (price per MB will vary).

\*www.transatel-datasim.com/rates

### Recharge one-off bundles

🖸 Transatel

These are specific data allowances for use in specific countries only.

### Recharge recurring bundles

🖸 Transatel

These data bundles are renewed automatically and paid monthly.

### Easy and secure payment

#### 3 means of payment are possible:

Credit card

or

PayPal

Or

 Using your current credit balance