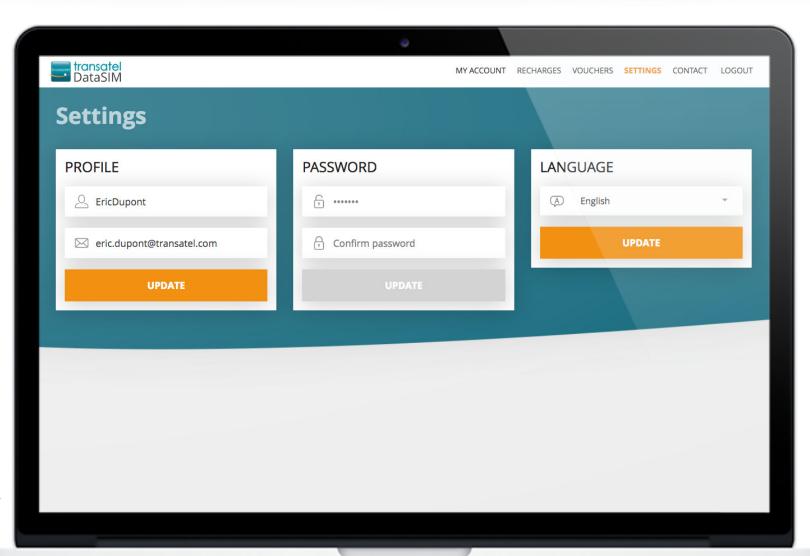

# Set your dashboard!

© Transatel

Click on the tab you can:

- Edit your username and email
- Update your password
- Change the default language

Your customer service is at your disposal for any information