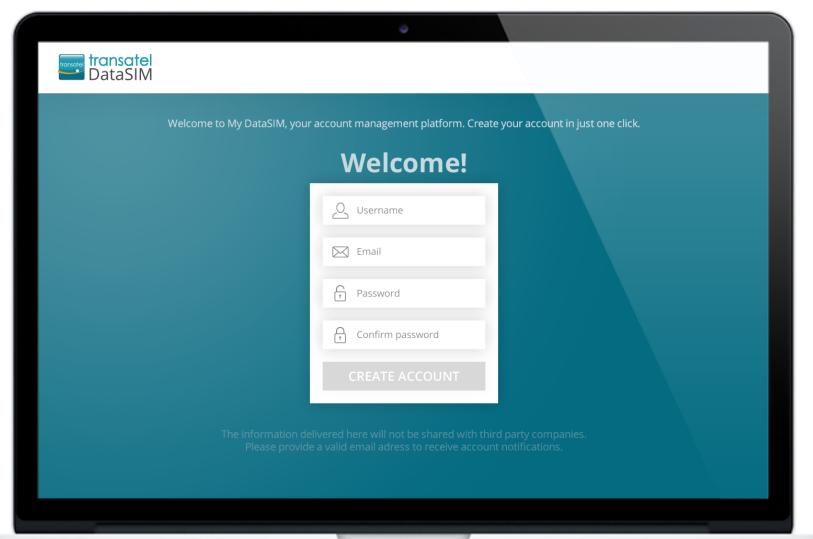

# 4. Create your account

© Transatel

Your details will allow you to connect to your account from any device, anywhere.

Next time, you will be automatically signed in when using your Transatel Data SIM card.

A noter: If you see only two information fields, you are not connected using your 3G/LTE Transatel DataSIM network. Please try again.